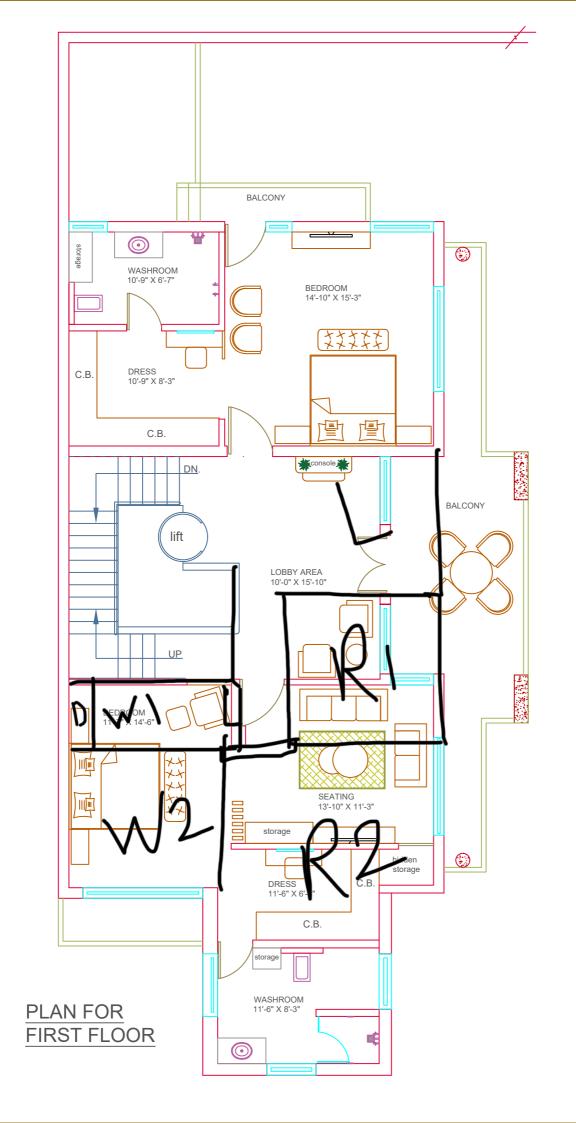

PROJECT:

PROPOSED HOUSE DESIGN FOR MR. UDAY PH. 10

SHEET TITLE:

LAYOUT PLAN F.F.

| DRAWN BY:      | CHKD BY:  |
|----------------|-----------|
|                | ABHIMANYU |
|                |           |
|                |           |
| PROJECT<br>NO: | DWG NO:   |
|                |           |
|                |           |
|                |           |
| SCALE:         | NORTH:    |
| NTS            |           |
|                |           |