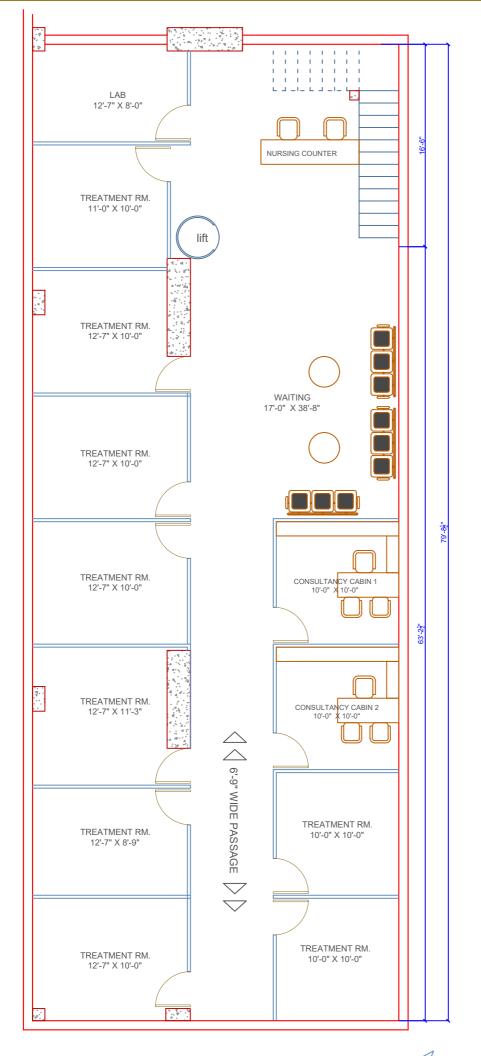

LAYOUT PLAN BASEMENT

PROJECT:

PROPOSED GLINIC DESIGN FOR DR. NEERAJ

MOHALI CITY CENTRE

SHEET TITLE:

LAYOUT PLAN BASEMENT

DRAWN BY: CHKD BY:

|                | ABHIMANYU |
|----------------|-----------|
| PROJECT<br>NO: | DWG NO:   |
| SCALE:         | NORTH:    |
| NTS            |           |